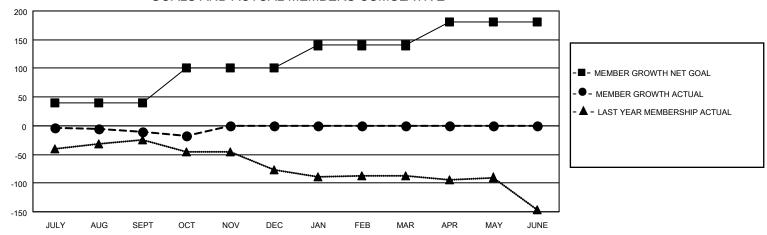

## LOCATION TEXAS District 2 E2 Results as of: 10/31/2020

| Clubs         |               |             |               | Members               |                        |                         |                                                    |  |
|---------------|---------------|-------------|---------------|-----------------------|------------------------|-------------------------|----------------------------------------------------|--|
|               | RESULTS FOR   | R 2020-2021 |               | RESULTS FOR 2020-2021 |                        |                         |                                                    |  |
| QUARTER       | NEW CLUB GOAL | NEW CLUBS   | DROPPED CLUBS | QUARTER MEME          | BER GROWTH NET<br>GOAL | MEMBER GROWTH<br>ACTUAL | DROPPED<br>MEMBERS ACTUAL<br>(including transfers) |  |
| JULY/AUG/SEPT | 0             | 0           | 2             | JULY/AUG/SEPT         | 40                     | 37                      | 42                                                 |  |
| OCT/NOV/DEC   | 1             | 0           | 0             | OCT/NOV/DEC           | 60                     | 15                      | 17                                                 |  |
| JAN/FEB/MAR   | 0             | 0           | 0             | JAN/FEB/MAR           | 40                     | 0                       | 0                                                  |  |
| APR/MAY/JUNE  | 0             | 0           | 0             | APR/MAY/JUNE          | 41                     | 0                       | 0                                                  |  |